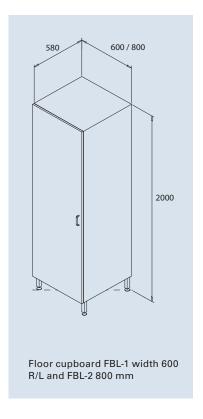

#### Floor cupboards

- FBL-1 600x600x2000 mm FBL-2 800x600x2000 mm

- stainless steel 1.4016
- tabletop 1,0 mm brushed stainless steel plate
- legs L-profile 30x30x1.5 mm
- body of stainless tubing 20x30x1.2 and 20x40x1.0 and U-profile
- modular cupboards, drawers, solid and grid shelves