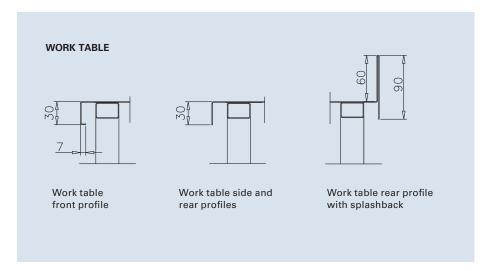

# **PROFILES**

Standard profiles are presented in the drawings. Also special profiles and special splashbacks are available.

# **ACCESSORIES**

- GN 1/1 containers of s/s or plastic, depths 100 and 150 mm
- Splash guard for work table h=60 mm