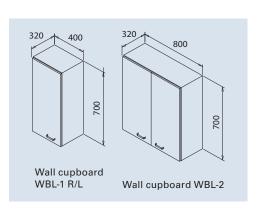

alvanised telescopic runners without GN containers. Drawers can be pulled out entirely.

# Telescopic runners TJB-1 Telescopic runners TJB-3 Telescopic runners TJB-4

# OTHER BASE ELEMENTS

Shelf elements (320, 400, 480 mm) are of dishwasher safe stainless steel.

# **ACCESSORIES**

- GN 1/1 containers of s/s or plastic, depths 100 and 150 mm
- Splash guard for work table h=60 mm







# FLOOR AND WALL CUPBOARD



The body is of single casing construction, 0.8-1.0 mm EN 1.4016 chrome steel plate. Double casing construction with noise insulation in doors. Chromed handles, stainless steel hinges and door magnet. Stainless steel shelves, adjustment interval 25 mm. Floor cupboard with 4 shelves. Socle height of floor cabinet 150 mm. Single door cupboards can be ordered right or left handed.











### **Metos Manufacturing**

Ahjonkaarre FI-04220 Kerava, Finland Tel +358 204 3913 international.sales@metos.com www.metos.com/manufacturing