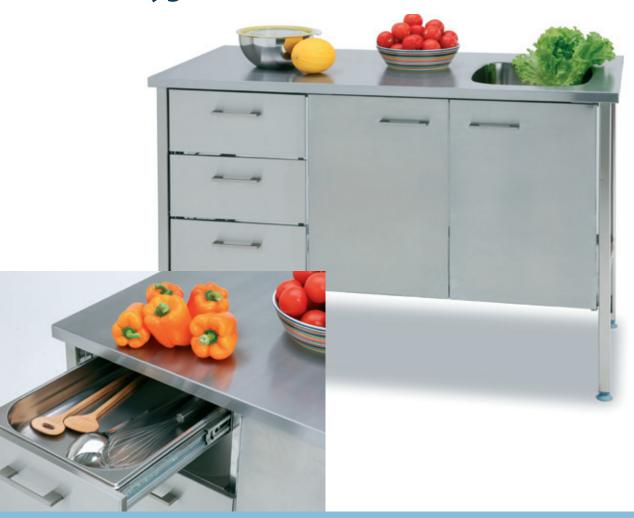

#### Work and wash tables

- lentghs 900, 1300 and 1700 mm, with two pairs of legs
- depths 650 and 700 mm
- basin P420 dimensions 335x400x200 mm or basin P520 dimensions 400x500x200 mm

#### Floor cupboards

- FBL-1 600x600x2000 mm FBL-2 800x600x2000 mm

- stainless steel 1.4016
- tabletop 1,0 mm brushed stainless steel plate
- legs L-profile 30x30x1.5 mm
- body of stainless tubing 20x30x1.2 and 20x40x1.0 and U-profile
- modular cupboards, drawers, solid and grid shelves

## **CUPBOARDS**

The body is of single casing construction and shelves chrome steel plate. Double casing construction with noise insulation in doors. Chromed handles, stainless steel hinges and door magnet. Stainless steel shelves, adjustment interval 25 mm. Single door cupboards can be ordered right or left handed.

## **DRAWERS**

#### DRAWERS WITH TELESCOPIC RUNNERS

The body is of single casing construction, s=0.8-1.0 mm. Chromed handles. Galvanised telescopic runners without GN containers. Drawers can be pulled out entirely.