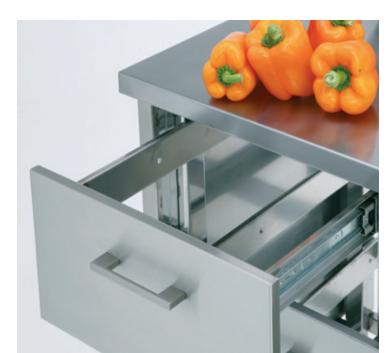

#### DRAWERS WITH TELESCOPIC RUNNERS

The body is of single casing construction, s=0.8-1.0 mm. Chromed handles. Galvanised telescopic runners without GN containers. Drawers can be pulled out entirely.