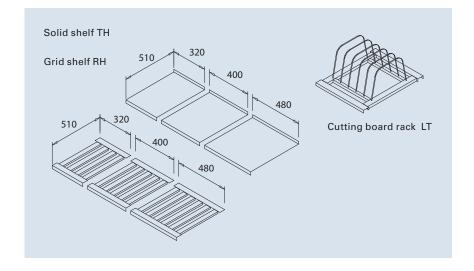

# OTHER BASE ELEMENTS

Shelf elements (320, 400, 480 mm) are of dishwasher safe stainless steel.