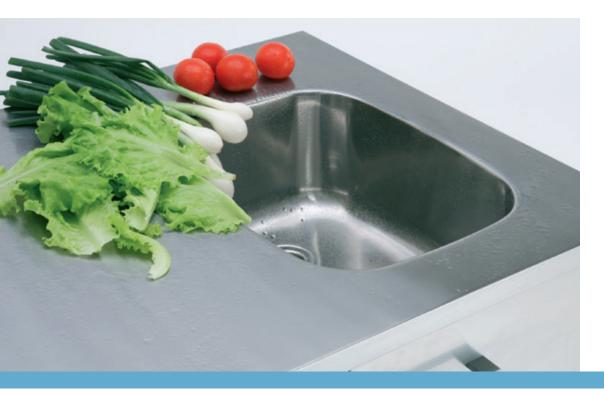

#### Work and wash tables

- lentghs 900, 1300 and 1700 mm, with two pairs of legs
- depths 650 and 700 mm
- basin P420 dimensions 335x400x200 mm or basin P520 dimensions 400x500x200 mm