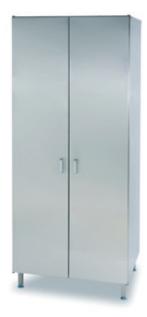

# FLOOR AND WALL CUPBOARD

The body is of single casing construction, 0.8-1.0 mm EN 1.4016 chrome steel plate. Double casing construction with noise insulation in doors. Chromed handles, stainless steel hinges and door magnet. Stainless steel shelves, adjustment interval 25 mm. Floor cupboard with 4 shelves. Socle height of floor cabinet 150 mm. Single door cupboards can be ordered right or left handed.