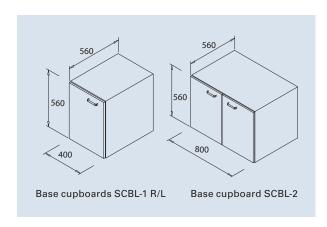

#### Floor cupboards

- FBL-1 600x600x2000 mm FBL-2 800x600x2000 mm

- stainless steel 1.4016
- tabletop 1,0 mm brushed stainless steel plate
- legs L-profile 30x30x1.5 mm
- body of stainless tubing 20x30x1.2 and 20x40x1.0 and U-profile
- modular cupboards, drawers, solid and grid shelves