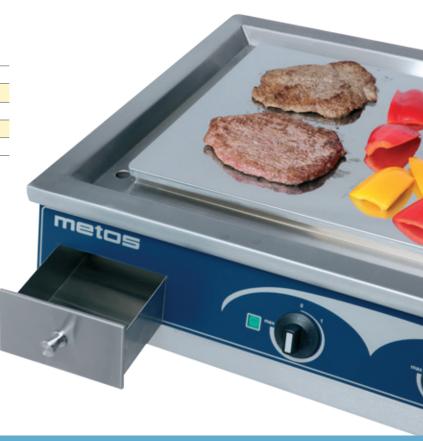

## **METOS ARDOX S2 TABLETOP RANGE**

**Metos Ardox S2 Tabletop** is a chrome-surfaced flat-top stainless steel range with two 3,5 kW heating zones. The advantage of the flat-top range over a conventional iron plate range lies in its tempered chrome surfacing which reduces heat loss, cuts the kitchen's heat generation and saves energy. You can regulate the temperature of cooking zones separately with stepless control or just by shifting pans between the cooking zones. You can also use Ardox as a griddle and fry directly on the surface.

Also Ardox Drop-In versions available

Metos Ardox can be used as a range or a griddle.