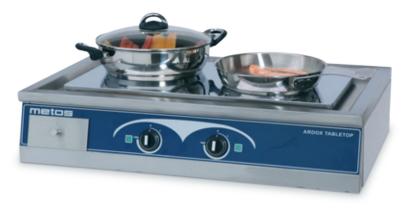

## **METOS ARDOX S2 TABLETOP RANGE**

**Metos Ardox S2 Tabletop** is a chrome-surfaced flat-top stainless steel range with two 3,5 kW heating zones. The advantage of the flat-top range over a conventional iron plate range lies in its tempered chrome surfacing which reduces heat loss, cuts the kitchen's heat generation and saves energy. You can regulate the temperature of cooking zones separately with stepless control or just by shifting pans between the cooking zones. You can also use Ardox as a griddle and fry directly on the surface.

- flat-top range to be placed on top of table
- two 3,5 kW cooking zones
- flexible additional cooking capacity
- only 51 cm deep
- chrome-steel top, construction stainless steel
- chrome on the cooking top reduces heat loss
- stepless power regulator, indicator lights
- flat cooking top is easy to clean
- seamless gutter for boil-overs and cleaning waters, drawer collects drain water