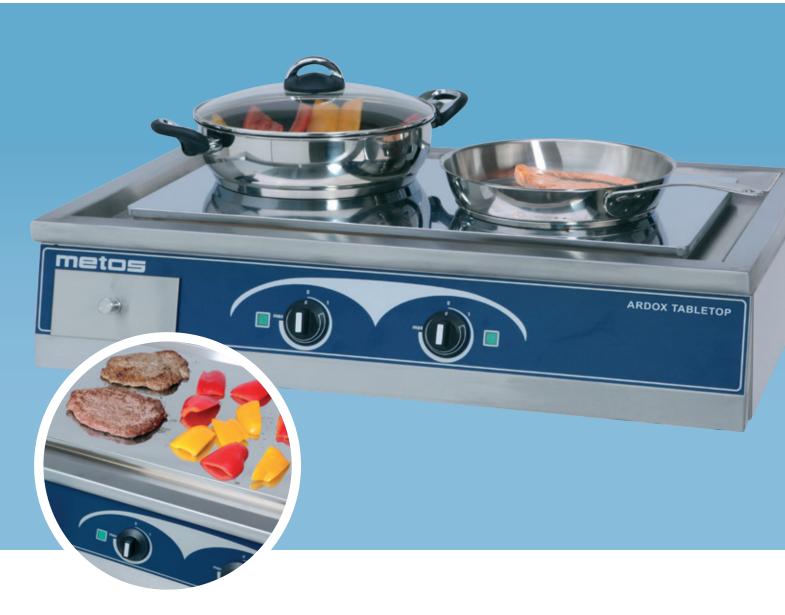

## **METOS ARDOX S2 TABLETOP RANGE**

**Metos Ardox S2 Tabletop** is a chrome-surfaced flat-top stainless steel range with two 3,5 kW heating zones. The advantage of the flat-top range over a conventional iron plate range lies in its tempered chrome surfacing which reduces heat loss, cuts the kitchen's heat generation and saves energy. You can regulate the temperature of cooking zones separately with stepless control or just by shifting pans between the cooking zones. You can also use Ardox as a griddle and fry directly on the surface.

- flat-top range to be placed on top of table
- two 3,5 kW cooking zones
- flexible additional cooking capacity
- only 51 cm deep
- chrome-steel top, construction stainless steel
- chrome on the cooking top reduces heat loss
- stepless power regulator, indicator lights
- flat cooking top is easy to clean
- seamless gutter for boil-overs and cleaning waters, drawer collects drain water

Also Ardox Drop-In versions available

Metos Ardox can be used as a range or a griddle.